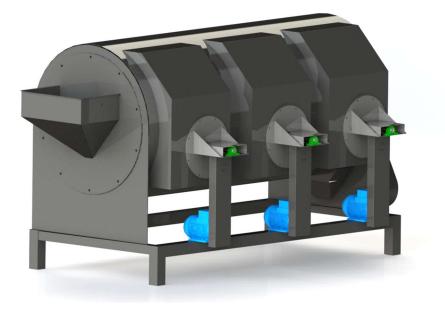

## R2500E5<sup>™</sup> Forced Convection Roaster

- Precision, continuous roasting for a consistent and simplified roasting process
- Efficient, improved energy usage of 7.5kg/kW.h
- Patented roasting process
- Wide range of products
- Forced airflow through the product

| Roasting Capacity (Min – Max)                      | 600 – 2500* kg/hr                                          |
|----------------------------------------------------|------------------------------------------------------------|
| Electrical Power Consumption (Electrically Heated) | 377kW (Roaster only)                                       |
| Alternative Heat Sources                           | Diesel/Paraffin                                            |
| Electrical Power Consumption (Alternative Heat     | 18kW (Roaster only)                                        |
| Sources)                                           | Diesel Consumption: 40 kg/hr                               |
| Supply Voltage                                     | Standard: 400Vac, 50Hz, 3Phase                             |
| Material                                           | Carbon Steel (Painted) or Stainless Steel (304l/316/3Cr12) |
| Availability                                       | Commercially 8 – 10 weeks                                  |
| Application Range                                  | Peanuts/Tree Nuts/Wheat/Soybeans/Coffee Beans/Maize        |
| Weight (Roaster excluding Stand)                   | 2650kg                                                     |
| Size (Roaster excluding Stand)                     | 440cm x 230cm x 210cm                                      |